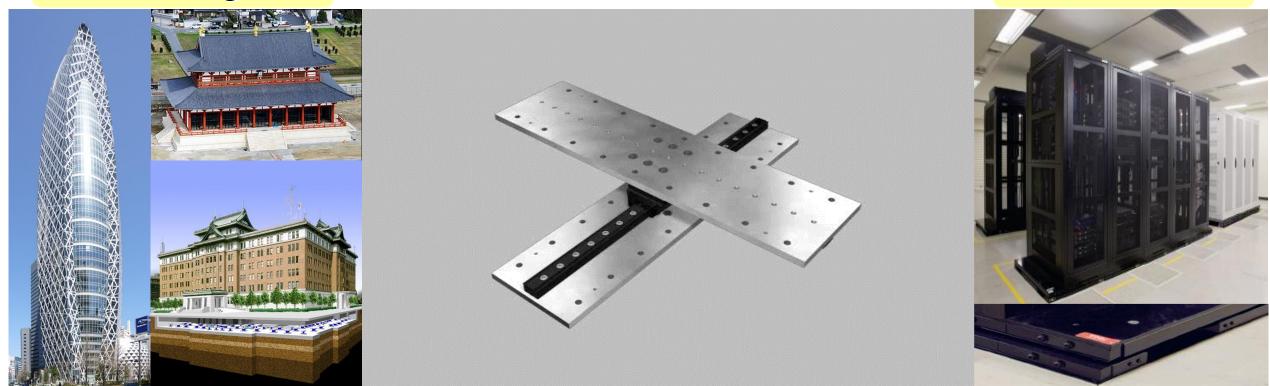

#### Buildings

#### Servers

### **Die Cast Process:**

Raw aluminum ingots...

Get melted in a furnace

and molded into this shape.

Excess material is cut off and ... voila!

A completed casting!