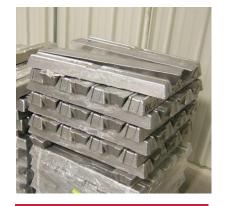

### **Die Cast Process:**

Raw aluminum ingots...

Get melted in a furnace

and molded into this shape.

Excess material is cut off and ... voila!

A completed casting!