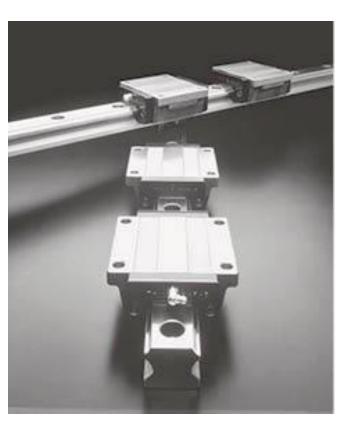

### **Linear Motion Guides:**

- THK pioneered linear motion products
- Block & Rail
- Use rotary motion to reduce friction
- Smallest LM guide in existence (.5 mm rail)