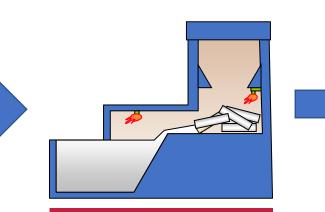

### **Die Cast Process:**

Raw aluminum ingots...

Get melted in a furnace

and molded into this shape.

Excess material is cut off and ... voila!

A completed casting!