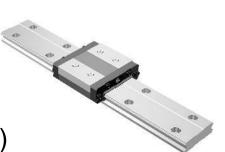

### **Linear Motion Guides:**

- THK pioneered linear motion products
- Block & Rail
- Use rotary motion to reduce friction
- Smallest LM guide in existence (.5 mm rail)