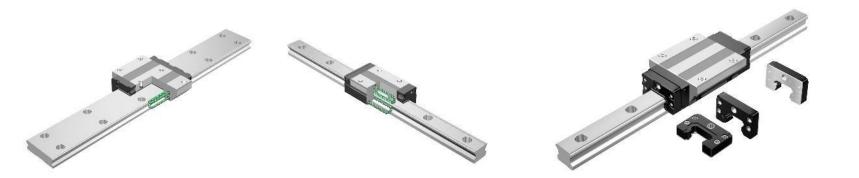

### **Linear Motion Guides:**

- THK pioneered linear motion products
- Block & Rail
- Use rotary motion to reduce friction
- Smallest LM guide in existence (.5 mm rail)