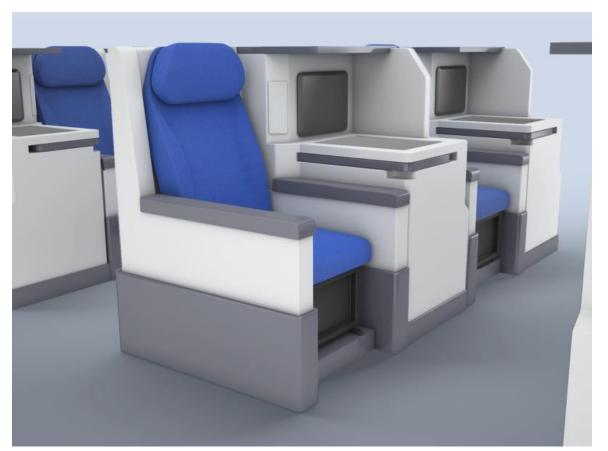

#### Aircraft

Can take a strand of hair (diameter of 0.07mm) and cut it in 34 subsections

⇒Extremely precise movement