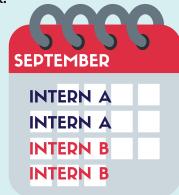

#### THE DIFFERENCE

- Two Students = One postion
- In the 2x2 Cohort Internship two students share one position/internship by rotating being on-site for the internship and being at Tolles for academic classwork.